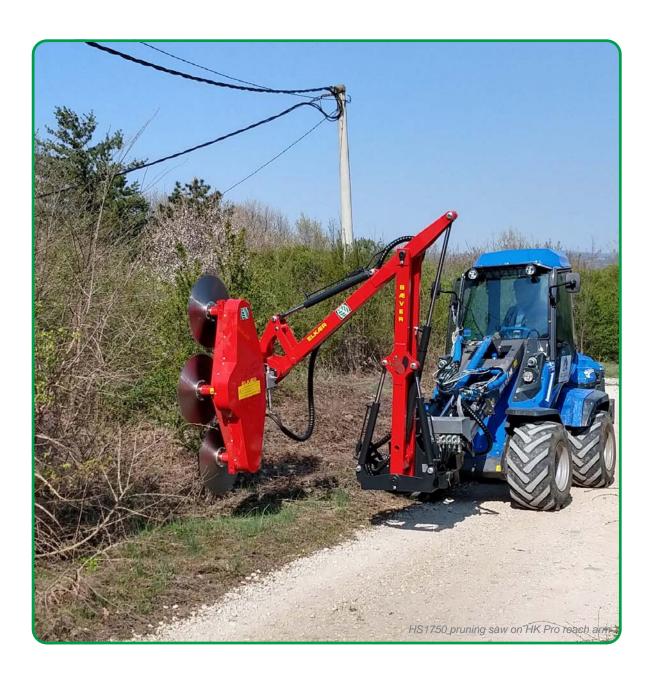

#### **HK Pro reach arm**

The HK Pro is a professional-grade arm designed for mounting on small tractors and loaders with a minimum operating weight of 1,500 kg. This reach arm can be front- or rear-mounted and operates on both sides of the carrier vehicle.

The HK Pro arm offers flexible movement for precise trimming along roadsides and fields. It can be easily equipped with various cutting-tools to suit a wide range of trimming tasks.