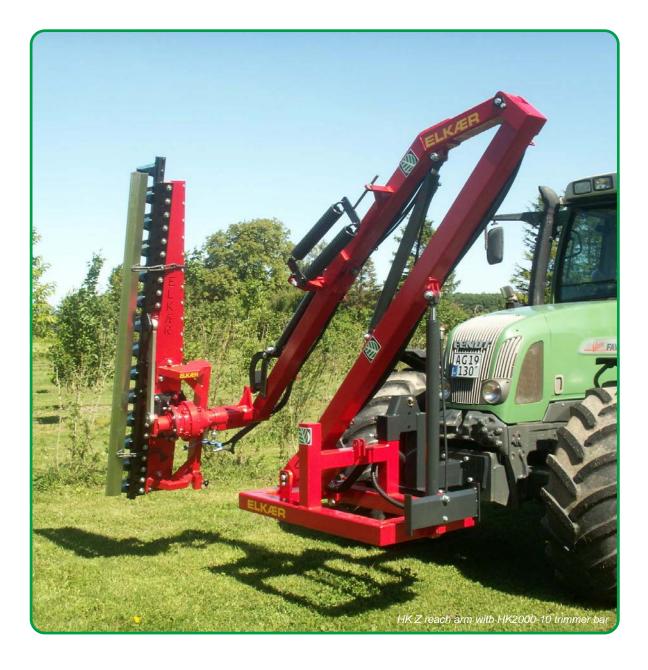

#### HK Z reach arm

The HK Z arm features a robust construction, ensuring long-lasting durability and reliability. It is ideal for use in agriculture and on large public green spaces. The HK Z is designed for front or rear mounting on a wide range of agricultural tractors.

This arm is compatible with various trimmer bars and saws and includes mechanical collision protection to prevent damage from impacts with tree trunks or other obstacles.

1800 mm 3500 mm 5000 mm 300 kg dbl.-acting 4000 kg