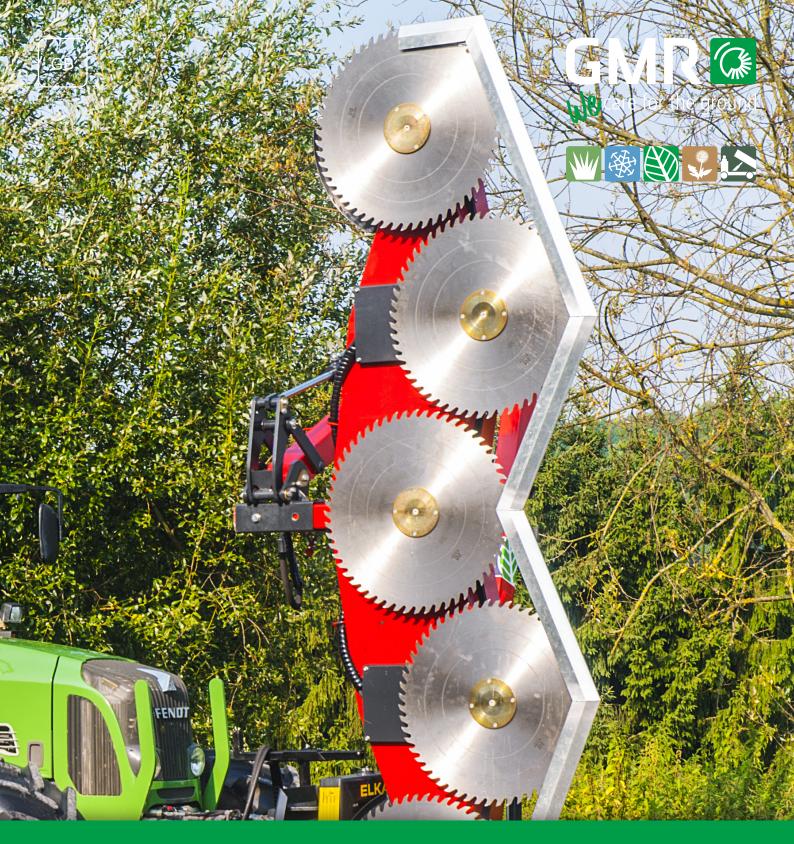

## HS2300 / HS3800 pruning saws

These pruning saws are highly effective for trimming even the thickest shelterbelts and trees along fields, roads, and forest areas. With enormous power and capacity, they cut branch diameters up to Ø250 mm. Featuring Ø800 mm blade diameters, these are the largest on the market.

The staggered blade configuration ensures overlap, preventing smaller branches from slipping through. The large blade diameter allows operating speeds of up to 8 km/h. All pruning saws can also be supplied in leftmounted versions for telescopic loaders.

3800 mm

1-8 km/t

Min.

30 l/min.

Ø250 mm

Ø800mm