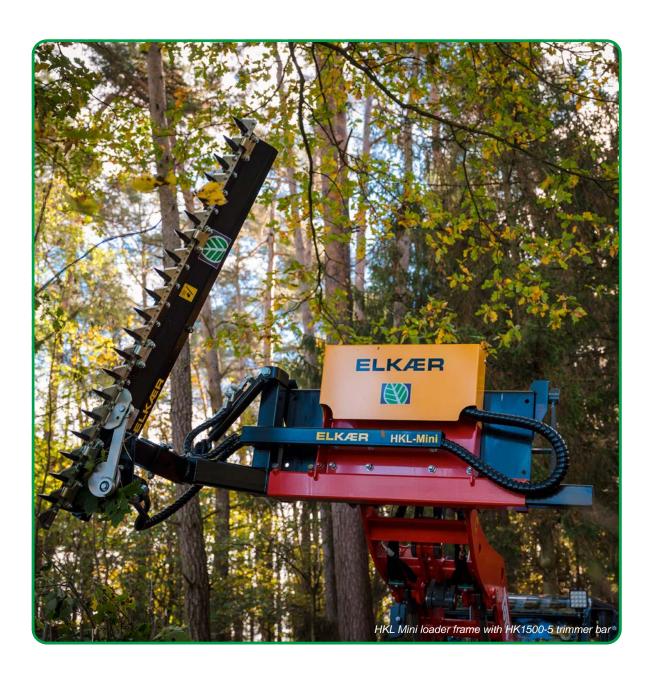

#### **HKL Mini / HKL Mini Pro frames**

The HKL Mini and HKL Mini Pro are versatile solutions for mounting on mini loaders and compact tractors to trim trees and hedges in green areas. The adjustable cutting angle and side-extension ensure excellent visibility from the loader and access to hard-to-reach places.

The HKL Mini frame features a manual side-extension function, while the HKL Mini Pro offers hydraulic side-extension. Both frames can be equipped with an electric valve, requiring only one double acting hydraulic outlet to operate the entire machine set.