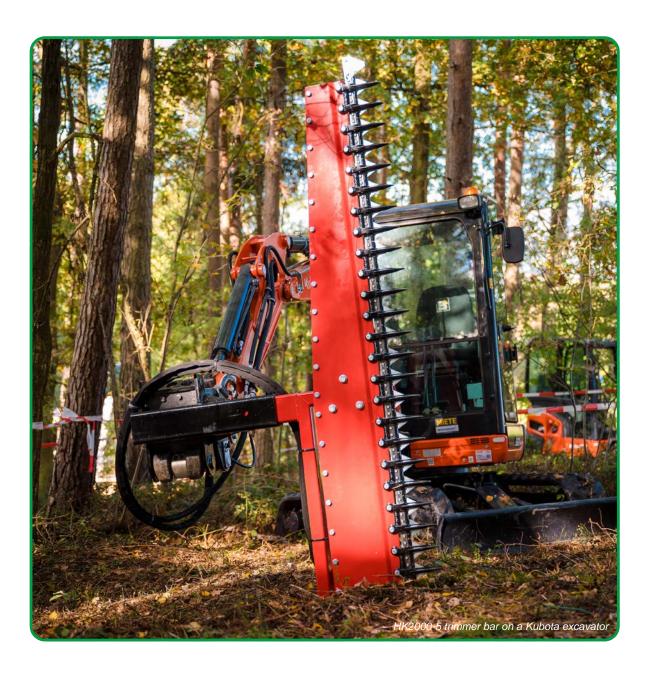

### HK1500-5 / HK2000-5 / HK3000-5 trimmer bars

The HK1500-HK3000 series trimmer bars are heavy-duty trimmers for quick and easy maintenance of hedges and shelterbelts. The robust knife blades ensure excellent cutting performance on branches up to Ø50 mm in diameter.

These versatile trimmer bars are suitable for trimming all types of hedges and shelterbelts maintained regularly. They can be mounted on most tractors and mini loaders using ELKÆR reach arms or frames. They can also be directly mounted to excavators via quick couplers.

1500 mm/ 2000 mm/ 3000 mm

30 l/min.

Ø50 mm

27 pc./

40 pc.

50-150 kg