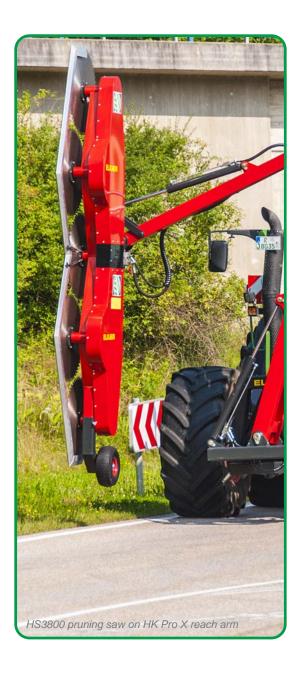

#### **HK Pro X reach arm**

The HK Pro X is a highly robust reach arm. Its sturdy construction allows it to carry the large HS3800 pruning saw, with a working width of 3,800 mm, even at the arm's outermost position.

This reach arm operates on both sides of the tool carrier, with a reach that makes it suitable for various tasks. It is designed for mounting on larger tractors to maintain roadside vegetation and shelterbelts, delivering smooth and powerful trimming for intensive use.