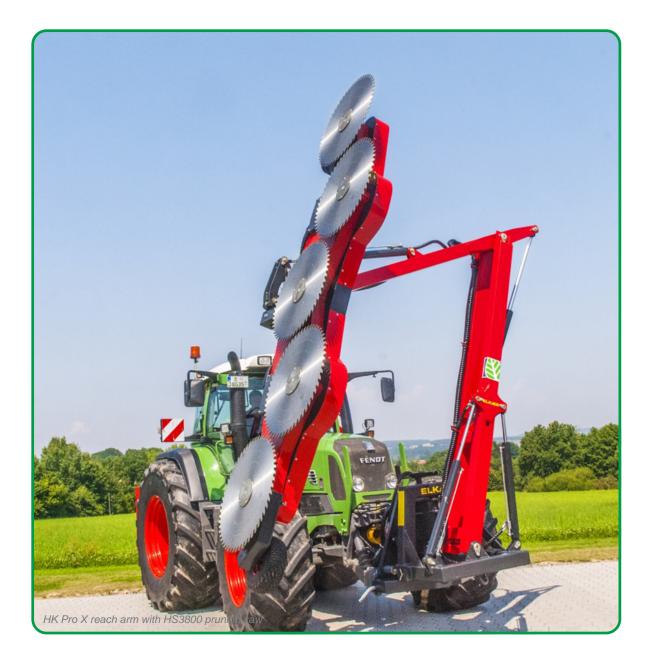

#### **HK Pro X reach arm**

The HK Pro X is a highly robust reach arm. Its sturdy construction allows it to carry the large HS3800 pruning saw, with a working width of 3,800 mm, even at the arm's outermost position.

This reach arm operates on both sides of the tool carrier, with a reach that makes it suitable for various tasks. It is designed for mounting on larger tractors to maintain roadside vegetation and shelterbelts, delivering smooth and powerful trimming for intensive use.