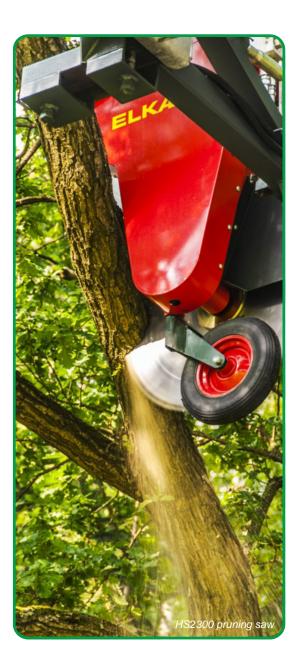

## HS2300 / HS3800 pruning saws

These pruning saws are highly effective for trimming even the thickest shelterbelts and trees along fields, roads, and forest areas. With enormous power and capacity, they cut branch diameters up to Ø250 mm. Featuring Ø800 mm blade diameters, these are the largest on the market.

The staggered blade configuration ensures overlap, preventing smaller branches from slipping through. The large blade diameter allows operating speeds of up to 8 km/h. All pruning saws can also be supplied in leftmounted versions for telescopic loaders.

3800 mm

1-8 km/t

Min.

30 l/min.

Ø250 mm

Ø800mm