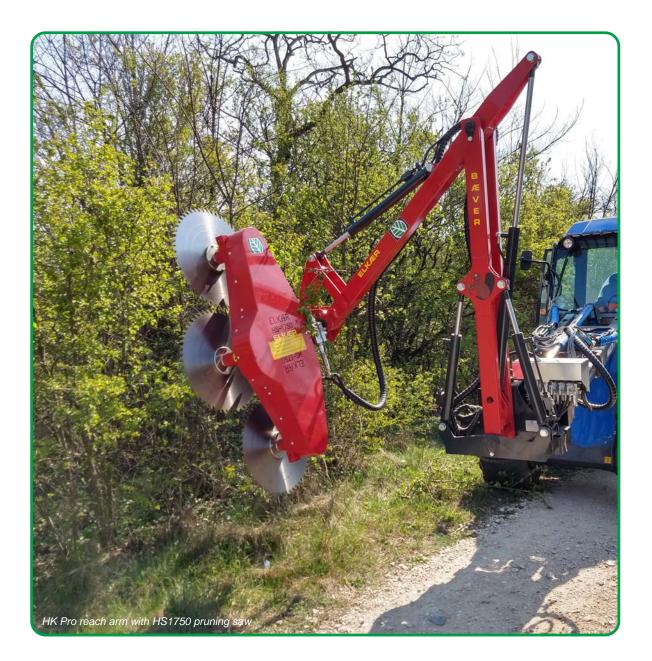

#### **HK Pro reach arm**

The HK Pro is a professional-grade arm designed for mounting on small tractors and loaders with a minimum operating weight of 1,500 kg. This reach arm can be front- or rear-mounted and operates on both sides of the carrier vehicle.

The HK Pro arm offers flexible movement for precise trimming along roadsides and fields. It can be easily equipped with various cutting-tools to suit a wide range of trimming tasks.