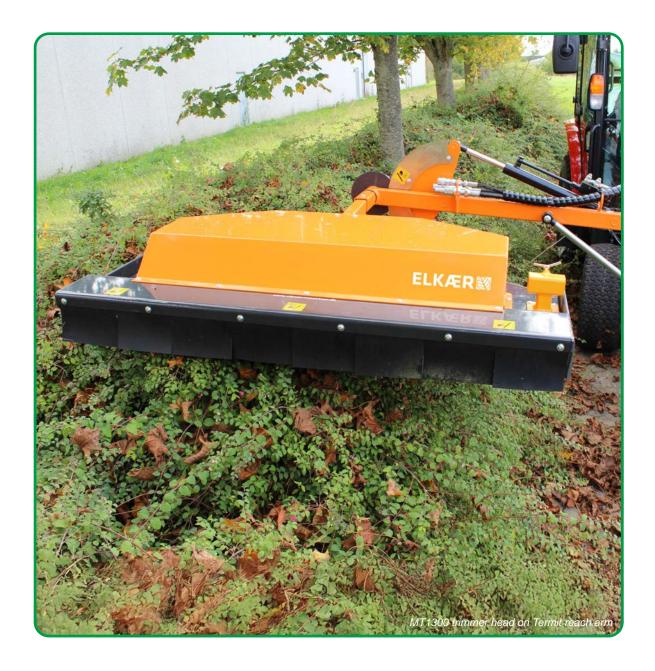

#### MT1300 multi trimmer

The MT1300 is a professional hydraulic hedge trimmer designed for light trimming tasks with branch diameters up to Ø30 mm. It trims and shreds material in a single operation, minimizing cleanup as only wood chips remain at the base of the hedge.

With a high blade speed, the MT1300 ensures clean cuts without frayed branches. Its efficient hydraulic motors and lightweight design make it suitable for compact carrier vehicles and ideal for landscape gardeners, municipalities, and housing associations.

These trimmer bars operate with low noise levels, making them particularly suitable for urban areas and residential neighborhoods. When paired with the Termit reach arm, they handle horizontal, angled, and vertical cuts efficiently under all conditions.