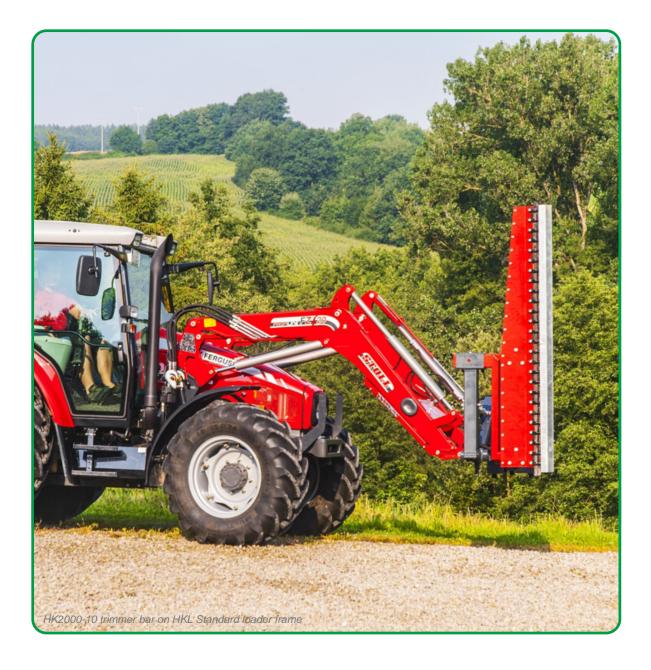

#### HK2000-10 trimmer bar

The HK2000-10 is built for heavy-duty applications, capable of handling branch diameters up to Ø100 mm. It is designed for mounting on larger tool carriers and is suitable for trimming dense shelterbelts along forest paths, even those not maintained for several growth seasons.

The trimmer bar features extremely durable, hardened knife blades with minimal maintenance requirements. Its drive system, consisting of a planetary gearbox and motor, ensures optimal cutting frequency. Additionally, the HK2000-10 operates with minimal noise compared to other tools.