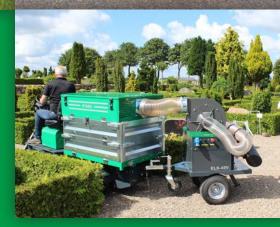

#### MT1300 multi trimmer

The MT1300 is a professional hydraulic hedge trimmer designed for light trimming tasks with branch diameters up to Ø30 mm. It trims and shreds material in a single operation, minimizing cleanup as only wood chips remain at the base of the hedge.

With a high blade speed, the MT1300 ensures clean cuts without frayed branches. Its efficient hydraulic motors and lightweight design make it suitable for compact carrier vehicles and ideal for landscape gardeners, municipalities, and housing associations.

30 l/min.

Ø450 mm bio-cut