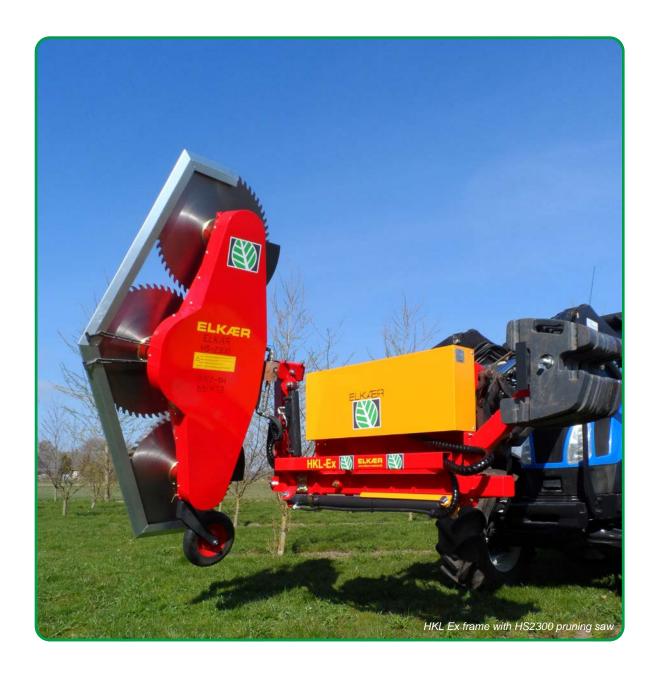

#### **HKL Ex frame**

The HKL Ex frame offers maximum flexibility and can be combined with various trimmer bars and pruning saws to achieve optimal performance for hedge and fence trimming.

The HKL Ex is available with an electric valve, allowing all functions to operate from a single double acting hydraulic outlet. The frame and sideextension system are built from durable tubular steel, allowing for sideextension up to 1 meter. Upon request, a left-mounted version can also be produced to improve visibility when mounted on telescopic loaders.