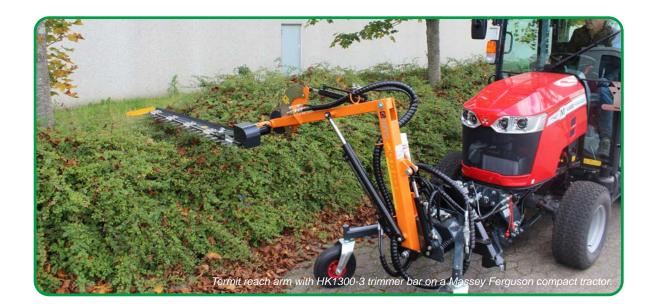

#### Termit / Termit Pro reach arms

The Termit and Termit Pro reach arms are designed for mounting on compact tool carriers. Their compact design makes them particularly suitable for trimming in confined spaces, such as along bike paths or narrow residential streets and sidewalks.

The Termit models can operate on both sides of the tool carrier, effortlessly handling horizontal, angled, and vertical cutting positions. While both arms share the same construction, the Termit Pro stands out with its extended reach.

1200-

1400-

2200-1400 mm 2200 mm 3300 mm

90-130 kg

dbl.-acting 600 kg

For more data and combination options, see page 18