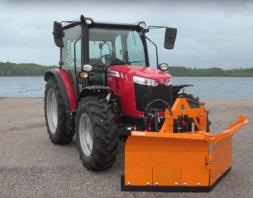

### HK1500-5 / HK2000-5 / HK3000-5 trimmer bars

The HK1500-HK3000 series trimmer bars are heavy-duty trimmers for quick and easy maintenance of hedges and shelterbelts. The robust knife blades ensure excellent cutting performance on branches up to Ø50 mm in diameter.

These versatile trimmer bars are suitable for trimming all types of hedges and shelterbelts maintained regularly. They can be mounted on most tractors and mini loaders using ELKÆR reach arms or frames. They can also be directly mounted to excavators via quick couplers.

1500 mm/ 2000 mm/ 3000 mm

30 l/min.

Ø50 mm

27 pc./

40 pc.

50-150 kg