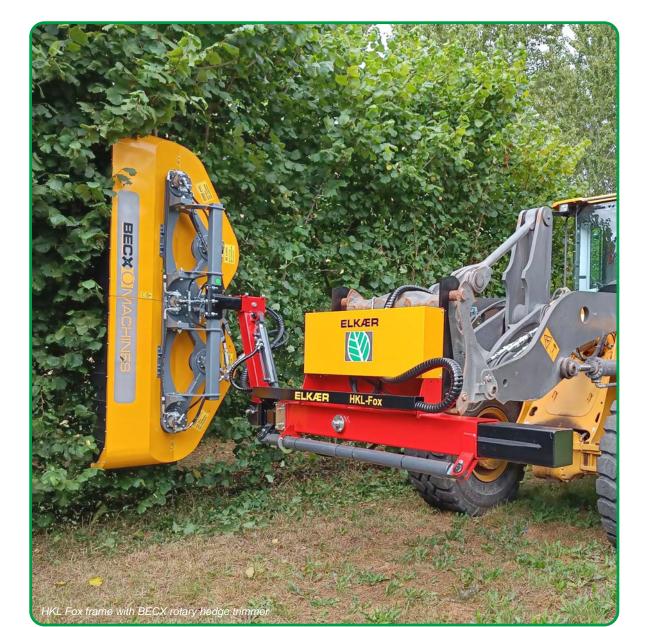

#### **HKL Fox frame**

The HKL Fox frame is built with an extra heavy-duty construction. It is the largest model in the series and is designed for mounting on heavy carrier vehicles such as large front loaders, wheel loaders, and telescopic loaders. It is ideal for trimming shelterbelts.

The frame features a reinforced construction with 200x200 mm steel tubing, enabling the side-extension of heavy tools up to 3,000 mm, measured from the carrier vehicles center. A left-mounted version is available for telescopic loaders, and an electric valve can be installed to operate the machine set using a single double acting outlet.

dbl.-acting 5500 kg