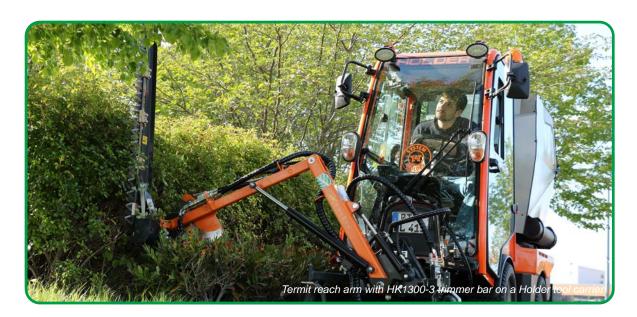

#### Termit / Termit Pro reach arms

The Termit and Termit Pro reach arms are designed for mounting on compact tool carriers. Their compact design makes them particularly suitable for trimming in confined spaces, such as along bike paths or narrow residential streets and sidewalks.

The Termit models can operate on both sides of the tool carrier, effortlessly handling horizontal, angled, and vertical cutting positions. While both arms share the same construction, the Termit Pro stands out with its extended reach.

1200-

1400-

2200-1400 mm 2200 mm 3300 mm

90-130 kg

dbl.-acting 600 kg

For more data and combination options, see page 18