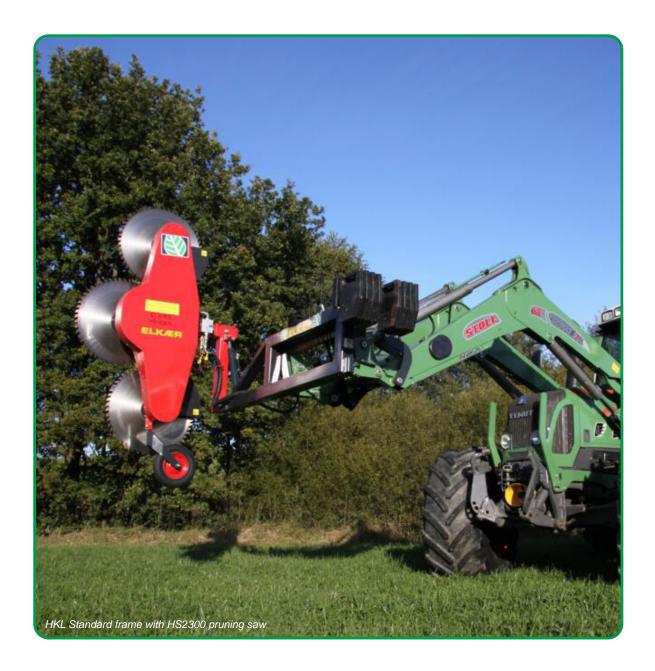

#### **HKL Standard frame**

The HKL Standard frame extends the tool carrier's horizontal reach with a simple yet robust design. The mounted trimmer bar or saw achieves a side reach of 1,750 mm, measured from the center of the tool carrier to the cutting position.

The frame includes hydraulic angle adjustment for precise positioning of the cutting tool, making it ideal for top-trimming shelterbelts and hedges. It can also be equipped with an electric valve, requiring just one double acting outlet to operate the machine set.