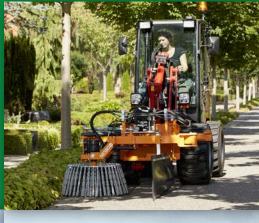

#### Termit / Termit Pro reach arms

The Termit and Termit Pro reach arms are designed for mounting on compact tool carriers. Their compact design makes them particularly suitable for trimming in confined spaces, such as along bike paths or narrow residential streets and sidewalks.

The Termit models can operate on both sides of the tool carrier, effortlessly handling horizontal, angled, and vertical cutting positions. While both arms share the same construction, the Termit Pro stands out with its extended reach.

1200-

1400-

2200-1400 mm 2200 mm 3300 mm

90-130 kg

dbl.-acting 600 kg

For more data and combination options, see page 18