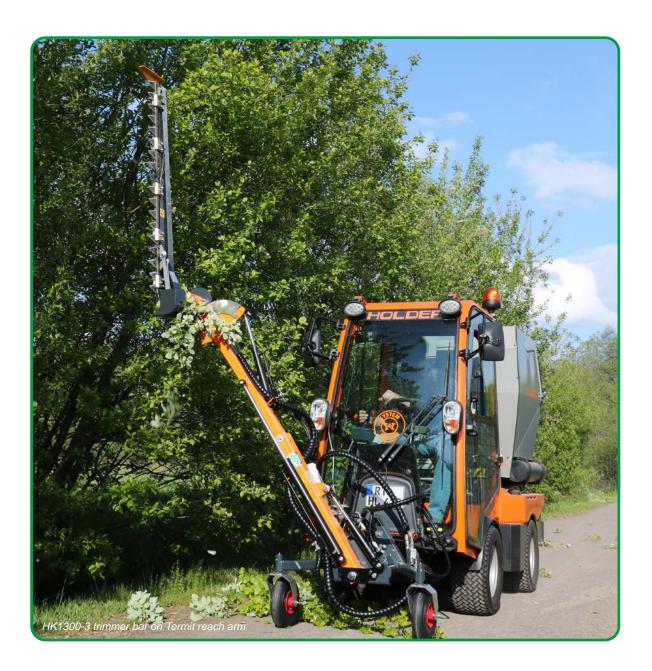

#### HK1300-3 / HK1600-3 trimmer bars

This compact series of trimmer bars is ideal for smaller tool carriers, designed for trimming hedges with branch diameters up to Ø30 mm. The double-cutting system, featuring oppositely moving knife sections, delivers a clean and uniform finish while minimizing vibrations.

These trimmer bars operate with low noise levels, making them particularly suitable for urban areas and residential neighborhoods. When paired with the Termit reach arm, they handle horizontal, angled, and vertical cuts efficiently under all conditions.